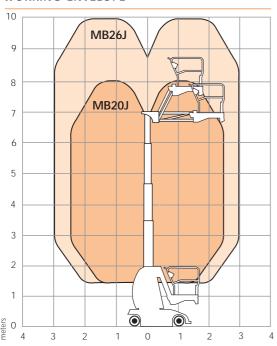

#### WORKING ENVELOPE

Vigo Centre, Birtley Road, Washington, Tyne & Wear, NE38 9DA, U.K.

> t: +44 (0) 845 1550 057 e: sales@snorkellifts.com

### MAST BOOM LIFTS

| DIMENSIONS            | MB20J         | MB26J         |
|-----------------------|---------------|---------------|
| Max. working height   | 8.1m          | 9.8m          |
| Max. platform height  | 6.1m          | 7.8m          |
| Max. working outreach | 2.6m          | 3.0m          |
| Platform size         | 0.78m x 0.73m | 0.78m x 0.73m |
| Overall width (A)     | 0.81m         | 1.0m          |
| Stowed length (C)     | 2.43m         | 2.8m          |
| Stowed height (B)     | 1.98m         | 1.98m         |
| Ground clearance      | 100mm         | 100mm         |