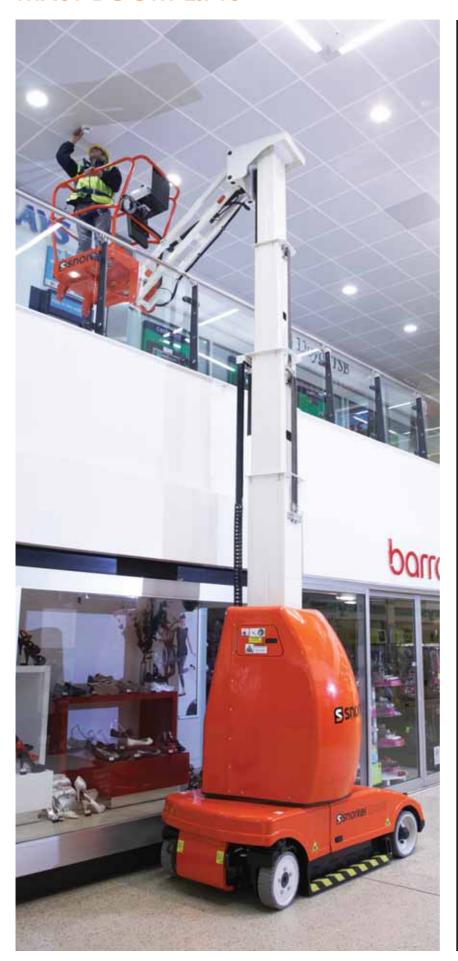

### **MAST BOOM LIFTS**

- Versatile electric mast booms
- Ultra-narrow for use in confined spaces
- Superb working envelope including "up & over" capabilities
- Simple to operate and maintain
- Ideal for retail and warehouse applications