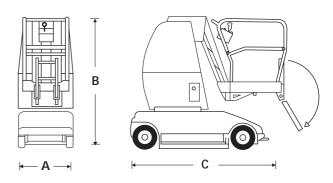

### MAST BOOM LIFTS

| DIMENSIONS            | MB20J         | MB26J         |
|-----------------------|---------------|---------------|
| Max. working height   | 8.1m          | 9.8m          |
| Max. platform height  | 6.1m          | 7.8m          |
| Max. working outreach | 2.6m          | 3.0m          |
| Platform size         | 0.78m x 0.73m | 0.78m x 0.73m |
| Overall width (A)     | 0.81m         | 1.0m          |
| Stowed length (C)     | 2.43m         | 2.8m          |
| Stowed height (B)     | 1.98m         | 1.98m         |
| Ground clearance      | 100mm         | 100mm         |