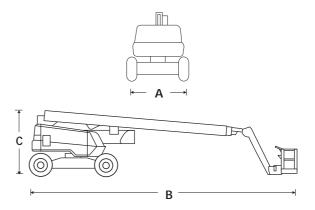

## A85JRT

| DIMENSIONS            | A85JRT        |
|-----------------------|---------------|
| Max. working height   | 27.7m         |
| Max. platform height  | 25.7m         |
| Max. working outreach | 18.8m         |
| Max. clearance height | 8.50m         |
| Platform size         | 0.91m x 2.44m |
| Overall width (A)     | 2.6m          |
| Overall length (B)    | 12.5m         |
| Stowed height (C)     | 2.9m          |
| Ground clearance      | 330mm         |