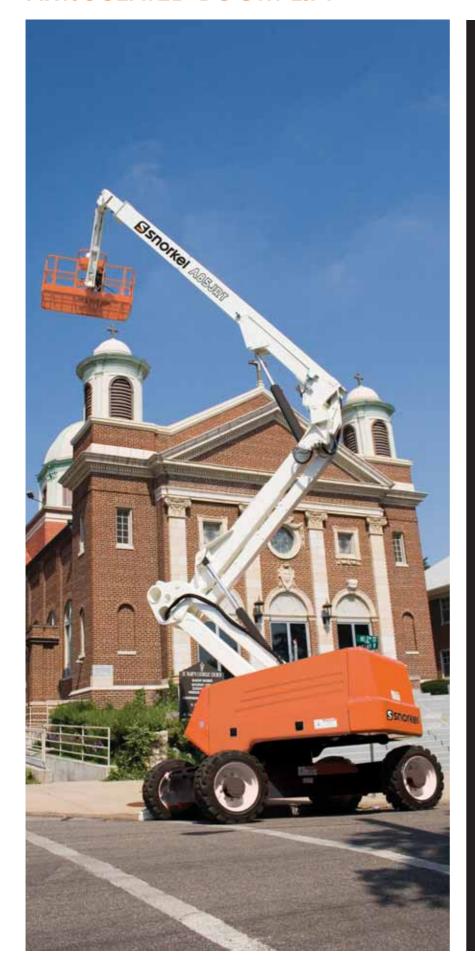

# A85JRT

### **ARTICULATED BOOM LIFT**

- The ultimate diesel articulated boom
- Excellent aerial manoeuvrability with "up & over" capabilities
- Powerful 4 wheel drive and 4 wheel steer
- Smooth, precise, easy to use controls
- Simple to maintain and service

### ARTICULATED BOOM LIFT