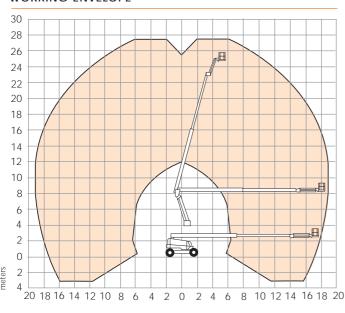

#### WORKING ENVELOPE

## A85JRT

| DIMENSIONS            | A85JRT        |
|-----------------------|---------------|
| Max. working height   | 27.7m         |
| Max. platform height  | 25.7m         |
| Max. working outreach | 18.8m         |
| Max. clearance height | 8.50m         |
| Platform size         | 0.91m x 2.44m |
| Overall width (A)     | 2.6m          |
| Overall length (B)    | 12.5m         |
| Stowed height (C)     | 2.9m          |
| Ground clearance      | 330mm         |

| PERFORMANCE                  |                                 |
|------------------------------|---------------------------------|
| Platform capacity (SWL)      | 227kg                           |
| Max. drive height            | 25.7m                           |
| Max. drive speed (stowed)    | 4.8km/h                         |
| Max. drive speed (elevated)  | 1.0km/h                         |
| Jib length                   | 1.8m                            |
| Jib working arc              | 135°                            |
| Jib rotation                 | 140° side to side               |
| Platform rotation            | 150°                            |
| Raise/Lower time             | 240/240 seconds                 |
| Turret rotation (continuous) | 360°                            |
| Gradeability                 | 30%                             |
| Inside turning radius        | 2.4m                            |
| Tyres                        | 15 x 625 loader lug poly filled |
| Controls                     | proportional joystick           |
| Drive system                 | 4 wheel drive                   |