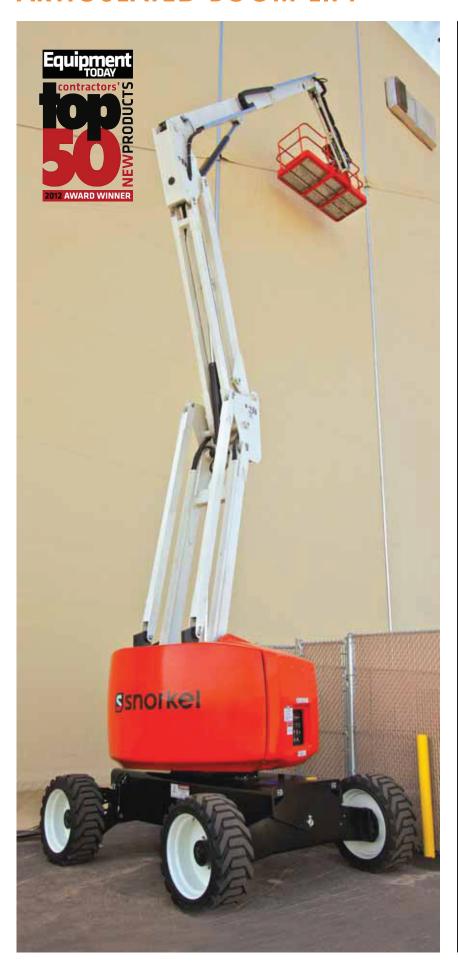

# A62JRT

### ARTICULATED BOOM LIFT

- High performance articulated boom lift
- Class-leading working envelope
- Powerful 4 wheel drive with oscillating axle
- Ultra-tight turning radius
- Compact dimensions and zero tailswing

## A62JRT

| DIMENSIONS                        | A62JRT      |
|-----------------------------------|-------------|
| Max. working height               | 20.8m       |
| Max. platform height              | 18.8m       |
| Max. working outreach             | 11.1m       |
| Clearance height at max. outreach | 9.0m        |
| Platform size                     | 2.4m x 1.0m |
| Overall width (A)                 | 2.4m        |
| Transport length                  | 8.5m        |
| Overall length (B)                | 8.6m        |
| Stowed height (C)                 | 2.6m        |
| Ground clearance                  | 350mm       |