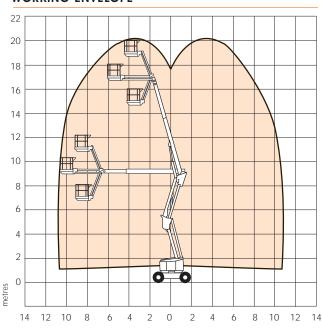

#### WORKING ENVELOPE

## A62JRT

| DIMENSIONS                        | A62JRT      |
|-----------------------------------|-------------|
| Max. working height               | 20.8m       |
| Max. platform height              | 18.8m       |
| Max. working outreach             | 11.1m       |
| Clearance height at max. outreach | 9.0m        |
| Platform size                     | 2.4m x 1.0m |
| Overall width (A)                 | 2.4m        |
| Transport length                  | 8.5m        |
| Overall length (B)                | 8.6m        |
| Stowed height (C)                 | 2.6m        |
| Ground clearance                  | 350mm       |

| PERFORMANCE                  |                                                    |  |
|------------------------------|----------------------------------------------------|--|
| Platform capacity (SWL)      | 227kg                                              |  |
| Max. drive height            | 18.8m                                              |  |
| Max. drive speed (stowed)    | 6.1km/hr                                           |  |
| Max. drive speed (elevated)  | 1.2km/hr                                           |  |
| Jib length                   | 1.8m                                               |  |
| Jib working arc              | 136°                                               |  |
| Platform rotation            | 180°                                               |  |
| Turret rotation (continuous) | 360°                                               |  |
| Tailswing                    | 0m                                                 |  |
| Gradeability                 | 45%                                                |  |
| Inside turning radius        | 1.4m                                               |  |
| Outside turning radius       | 4.6m                                               |  |
| Tyres                        | 355/55 D625 foam filled lug                        |  |
| Controls                     | multi-function, proportional drive, raise and slew |  |
| Drive system                 | 4WD hydrostatic with oscillating axle              |  |