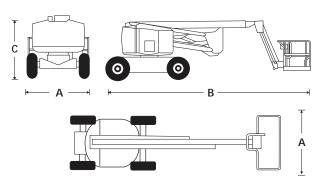

## A62JRT

| DIMENSIONS                        | A62JRT      |
|-----------------------------------|-------------|
| Max. working height               | 20.8m       |
| Max. platform height              | 18.8m       |
| Max. working outreach             | 11.1m       |
| Clearance height at max. outreach | 9.0m        |
| Platform size                     | 2.4m x 1.0m |
| Overall width (A)                 | 2.4m        |
| Transport length                  | 8.5m        |
| Overall length (B)                | 8.6m        |
| Stowed height (C)                 | 2.6m        |
| Ground clearance                  | 350mm       |